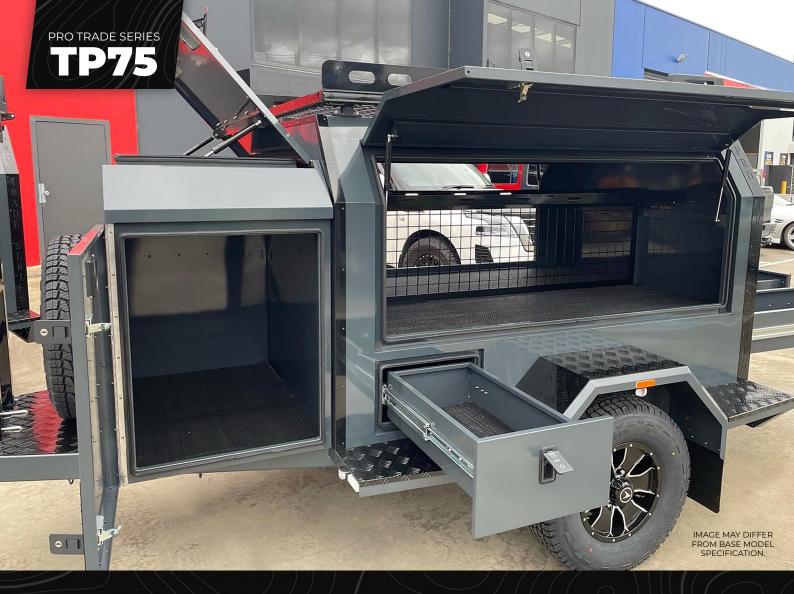

PRO TRADE SERIES

# STORAGE

- Main body storage compartment 1500mm(W) x 2100mm(L) x 840mm(D)
- Enclosed front storage box for compressor 700mm(W) x 1500mm(L) x 860(H)
- Storage compartment on top of front box 170mm deep
- 2 x massive rear slide-out drawers 1400mm(L) x 400mm(W) x 210mm(D)
- 2 x slide out drawers either side towards front of main body
  690mm(L) x 310mm(W) x 170mm(D)

# PRO TRADE SERIES **TP75**

TARE 900kg (without options)

**GVM** 1800kg

PAYLOAD 900kg

BALL WEIGHT 140kg (Dry)

**SIZE** 4000mm(L) x 2150mm(W) x 2000mm(H)