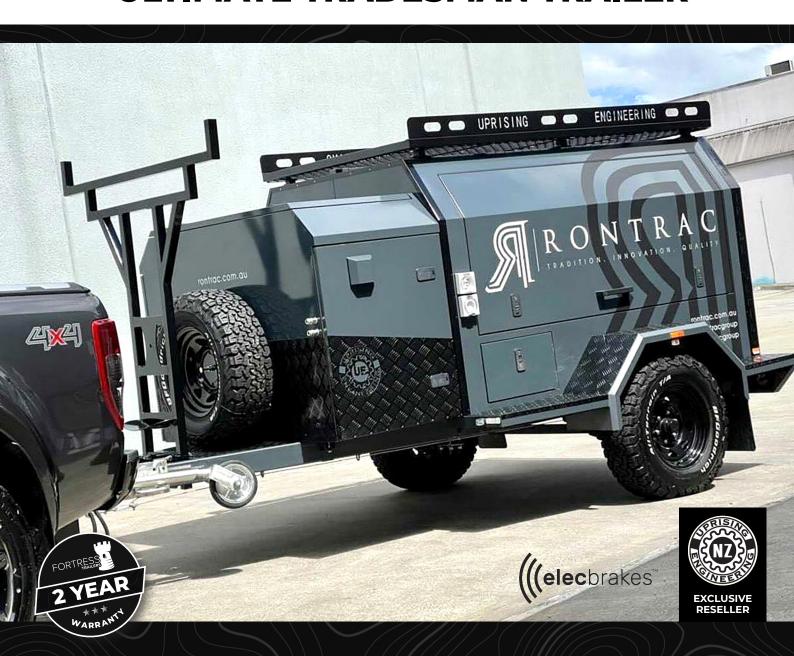

# **ULTIMATE TRADESMAN TRAILER**

# **BUILT TOUGH, TO PLAY TOUGH**

# **BODY SPECIFICATION**

- Heavy duty one-piece RHS chassis 100x50x4mm that's fully hot dip galvanised and powder coated
- Precision CNC laser cut and pressed zinc anneal body sheets
- Top timber/ladder rack with welded mesh on underside and rear roller
- Removable front draw bar load support rack
- Aluminium stone protection plates and foot treads all round
- Flush mount side opening doors with automotive seals and gas struts
- Compression locks on all doors and storage compartments
- Fittings (bolts, nuts, washers, screws and pop rivets) are all stainless steel

#### RUNNING GEAR

- 7 leaf eye to eye suspension and solid 50mm square axle (rated 1.8 tonne)
- 10" electric brakes with 6 stud Land Cruiser stud pattern
- 3 x 15" alloy rims and tyres
- Premium jockey wheel with rubber tyre
- 3,500kg tow coupling to suit 1 7/8" ball with handbrake